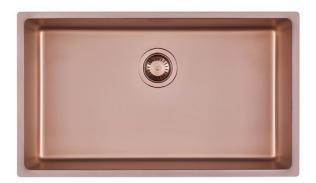

### **SMOKEY 710 COPPER**

Kitchen Sinks Code: 1157 858

#### **DETAILS**

| Coloring               | Copper                                                          |
|------------------------|-----------------------------------------------------------------|
| Edge/Installation Type | Undermount                                                      |
| Finish                 | PVD                                                             |
| Material               | AISI 304 stainless steel                                        |
| Texture                | Fumé                                                            |
| Base                   | 80 cm                                                           |
| Dimensions             | 750 x 440 mm                                                    |
| Standard fittings      | Fixing hooks, gasket, drain, overflow and siphon, boxed packing |
| Mixer holes            | No standard holes                                               |
|                        |                                                                 |