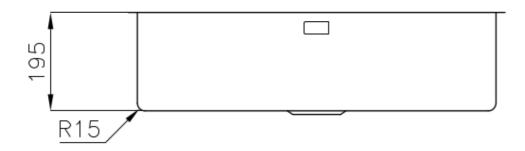

|
| Perimetral overflow       | The overflow is always a security on the Foster sinks that prevents the overflow of water in case of oversights. The perimeter drain solution improves aesthetics thanks to its square and essential shape.                                                                                                                                 |
| Small radius              | Bowls with squared shapes with a modern design and an increased capacity, for a minimal aesthetics connected with an extreme practicity.                                                                                                                                                                                                    |

### **TECHNICAL DATA**

# Foster ==





### Foster ==



Cut out size Dimensioni per foratura top

### **GALLERY**





## Foster ==

### **OPTIONAL ACCESSORIES**



Cestello inox 8612 000



Glass chopping board 8631 300



HDPE Chopping board 8657 001



HPDE Twin chopping board 8644 101



8100 303 \* only in combination with the accessory 8644 101

Stainless steel plate rack



Stainless steel plate rack only usable in combination with the accessories 8644 003
8100 154



White basket 8612 100



**White bowl** 8153 100



Graters kit with ring-holder and food collection tray

8159 101 \* only in combination with the accessory 8644 101





Stainless steel perforated tray

8151 000

\* only in combination with the accessory 8644 101



Stainless steel plate rack

8100 201

### **RECOMMENDED PAIRINGS**



**Mixer Tap Omeg