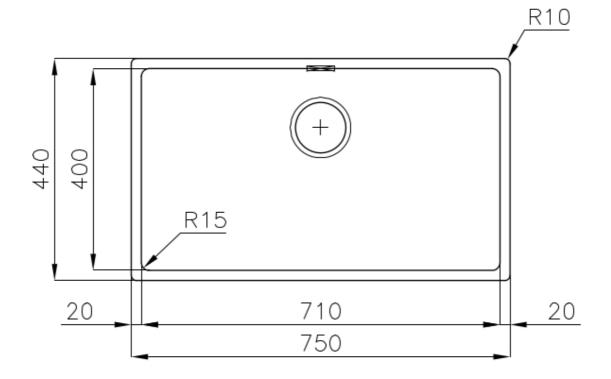

#### **DETAILS**

| Coloring               | Copper                                                          |
|------------------------|-----------------------------------------------------------------|
| Edge/Installation Type | Undermount                                                      |
| Finish                 | PVD                                                             |
| Material               | AISI 304 stainless steel                                        |
| Texture                | Fumé                                                            |
| Base                   | 80 cm                                                           |
| Dimensions             | 750 x 440 mm                                                    |
| Standard fittings      | Fixing hooks, gasket, drain, overflow and siphon, boxed packing |
| Mixer holes            | No standard holes                                               |
|                        |                                                                 |

| Built-in hole             | View technical data sheet                                                                                                                                                                                                                                                                                                                   |
|---------------------------|---------------------------------------------------------------------------------------------------------------------------------------------------------------------------------------------------------------------------------------------------------------------------------------------------------------------------------------------|
| Drainer                   | No                                                                                                                                                                                                                                                                                                                                          |
| Width                     | 75 cm                                                                                                                                                                                                                                                                                                                                       |
| Bowl dimension            | 710 x 400 mm                                                                                                                                                                                                                                                                                                                                |
| Number of bowls           | 1 bowl                                                                                                                                                                                                                                                                                                                                      |
| Waste fitting             | 3,5" drain                                                                                                                                                                                                                                                                                                                                  |
| FEATURES                  |                                                                                                                                                                                                                                                                                                                                             |
| Basket 3,5" waste fitting | The drain is equipped with a large 3.5" drain, with the practical basket cap that prevents the discharge of solid parts.                                                                                                                                                                                                                    |
| Copper                    | The Copper finish is obtained by treating steel with a physical process called PVD (Phisical Vacuum Deposition) which deposits particles of noble metals on the surface. The result is a unique and refined aesthetic effect, and an improvement of the mechanical properties of the steel which is more resistant to impact and scratches. |
| High thickness            | Imm thick steel. A significant thickness, which guarantees the maximum sturdiness and durability.                                                                                                                                                                                                                                           |
| Perimetral overflow       | The overflow is always a security on the Foster sinks that prevents the overflow of water in case of oversights. The perimeter drain solution improves aesthetics thanks to its square and essential shape.                                                                                                                                 |
| Small radius              | Bowls with squared shapes with a modern design and an increased capacity, for a minimal aesthetics connected with an extreme practicity.                                                                                                                                                                                                    |

### **TECHNICAL DATA**