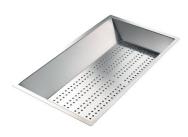

Stainless steel perforated tray

8151 000

\* only in combination with the accessory 8644 101

Stainless steel plate rack

8100 201