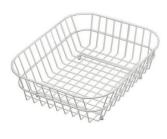

### **OPTIONAL ACCESSORIES**

Cestello inox 8612 000

Glass chopping board 8631 300

HDPE Chopping board 8657 001

HPDE Twin chopping board 8644 101

8100 303 \* only in combination with the accessory 8644 101

Stainless steel plate rack

Stainless steel plate rack only usable in combination with the accessories 8644 003
8100 154

White basket 8612 100

**White bowl** 8153 100

Graters kit with ring-holder and food collection tray

8159 101 \* only in combination with the accessory 8644 101