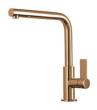

A**

# Foster ==





### Foster ==



Cut out size Dimensioni per foratura top

### **GALLERY**





## Foster ==

### **OPTIONAL ACCESSORIES**



Cestello inox 8612 000



Glass chopping board 8631 300



HDPE Chopping board 8657 001



HPDE Twin chopping board 8644 101



8100 303 \* only in combination with the accessory 8644 101

Stainless steel plate rack



Stainless steel plate rack only usable in combination with the accessories 8644 003
8100 154



White basket 8612 100



**White bowl** 8153 100



Graters kit with ring-holder and food collection tray

8159 101 \* only in combination with the accessory 8644 101





Stainless steel perforated tray

8151 000

\* only in combination with the accessory 8644 101



Stainless steel plate rack

8100 201

### **RECOMMENDED PAIRINGS**



**Mixer Tap Omega Copper** 

8497 400